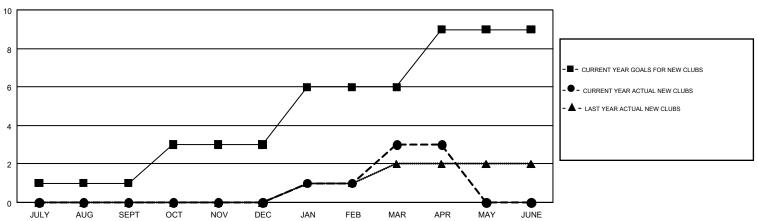

## GMT MONTHLY MEMBERSHIP PROGRESS REPORT

Results as of: 4/30/2019

Multiple District 11

GMT: STEVE ANTON

LOCATION: MICHIGAN

GMT CA 1

|               | Club          | s           |               | Members  RESULTS FOR 2018-2019 |                           |                         |                                                    |  |
|---------------|---------------|-------------|---------------|--------------------------------|---------------------------|-------------------------|----------------------------------------------------|--|
|               | RESULTS FOR   | R 2018-2019 |               |                                |                           |                         |                                                    |  |
| QUARTER       | NEW CLUB GOAL | NEW CLUBS   | DROPPED CLUBS | QUARTER                        | MEMBER GROWTH NET<br>GOAL | MEMBER GROWTH<br>ACTUAL | DROPPED<br>MEMBERS ACTUAL<br>(including transfers) |  |
| JULY/AUG/SEPT | 1             | 0           | 2             | JULY/AUG/SEPT                  | -8                        | 175                     | 255                                                |  |
| OCT/NOV/DEC   | 2             | 0           | 0             | OCT/NOV/DEC                    | -23                       | 264                     | 358                                                |  |
| JAN/FEB/MAR   | 3             | 3           | 1             | JAN/FEB/MAR                    | 15                        | 320                     | 197                                                |  |
| APR/MAY/JUNE  | 3             | 0           | 0             | APR/MAY/JUNE                   | -42                       | 134                     | 73                                                 |  |