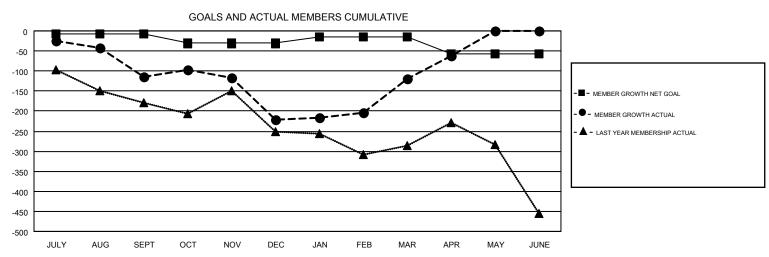

## GMT MONTHLY MEMBERSHIP PROGRESS REPORT

Results as of: 4/30/2019

Multiple District 11

GMT: STEVE ANTON

LOCATION: MICHIGAN

GMT CA 1

|               | Club          | s           |               | Members  RESULTS FOR 2018-2019 |                           |                         |                                                    |  |
|---------------|---------------|-------------|---------------|--------------------------------|---------------------------|-------------------------|----------------------------------------------------|--|
|               | RESULTS FOR   | R 2018-2019 |               |                                |                           |                         |                                                    |  |
| QUARTER       | NEW CLUB GOAL | NEW CLUBS   | DROPPED CLUBS | QUARTER                        | MEMBER GROWTH NET<br>GOAL | MEMBER GROWTH<br>ACTUAL | DROPPED<br>MEMBERS ACTUAL<br>(including transfers) |  |
| JULY/AUG/SEPT | 1             | 0           | 2             | JULY/AUG/SEPT                  | -8                        | 175                     | 255                                                |  |
| OCT/NOV/DEC   | 2             | 0           | 0             | OCT/NOV/DEC                    | -23                       | 264                     | 358                                                |  |
| JAN/FEB/MAR   | 3             | 3           | 1             | JAN/FEB/MAR                    | 15                        | 320                     | 197                                                |  |
| APR/MAY/JUNE  | 3             | 0           | 0             | APR/MAY/JUNE                   | -42                       | 134                     | 73                                                 |  |